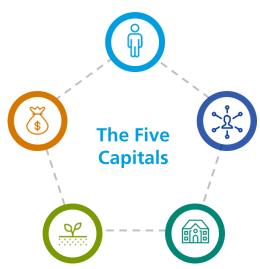

Determinants of resilience include a combination of systems - livelihood capitals, pillars of resilience & DRM cycle.