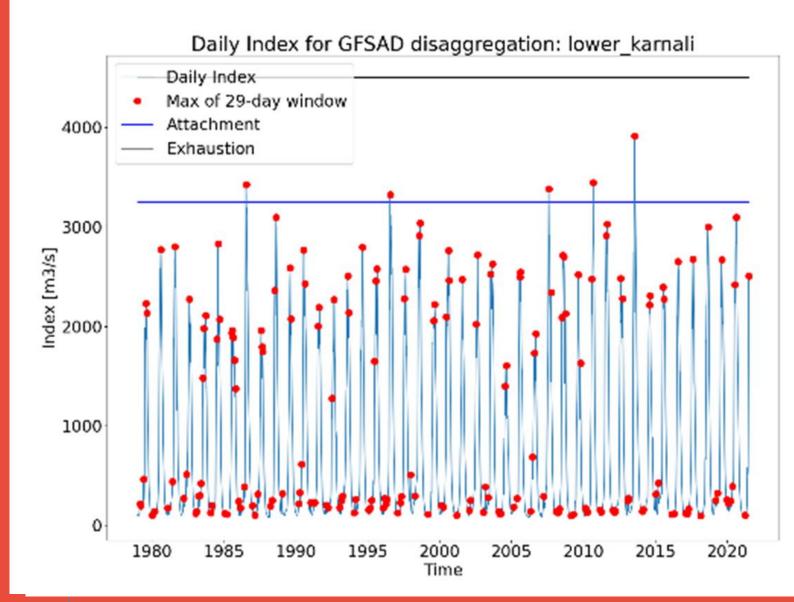

#### CDRI example- Index Based Flood Insurance-Lower Karnali – Ref: Chisapani station

| Flood level   | Payout (in %) |  |
|---------------|---------------|--|
| (Index)       |               |  |
| 10.80 - 11.80 | 10%           |  |
| 11.81 - 12.80 | 25%           |  |
| 12.81 - 13.80 | 50%           |  |
| 13.81 - 14.80 | 75%           |  |
| 14.81 & Above | 100%          |  |

| कर्णाली जलमापन केन्द्रको जलस्तर | दावी भुक्तानी (बीमाङ्क स्कम प्रतिशत) |
|---------------------------------|--------------------------------------|
| १०.८० देखि ११.८० मिटर सम्म      | 80                                   |
| ११.८१ देखि १२.८० मिटर सम्म      | 29                                   |
| १२.८१ देखि १३.८० मिटर सम्म      | 40                                   |
| १३.८१ देखि १४.८० मिटर सम्म      | 194                                  |
| १४.८१ मिटर भन्दा बढी            | 800                                  |