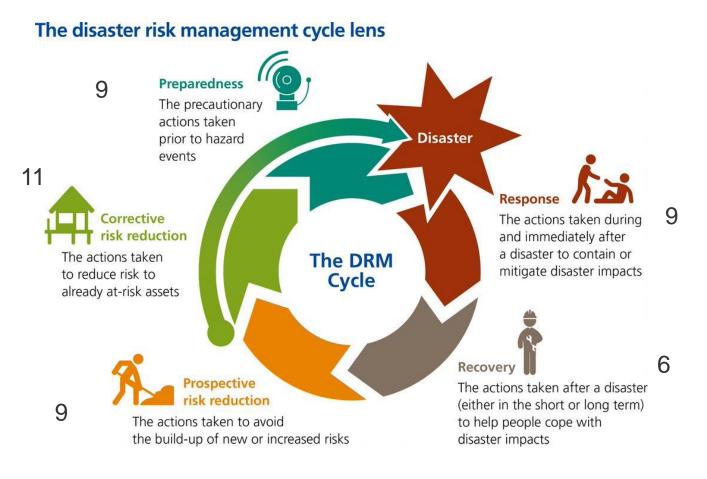

Determinants of resilience include a combination of systems - livelihood capitals, pillars of resilience & DRM cycle.