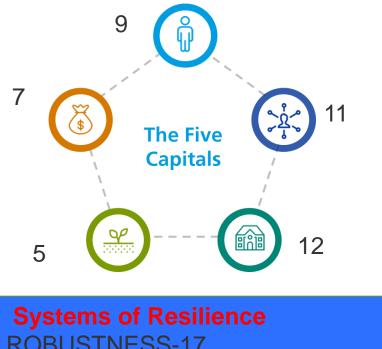

#### **Disaster Risk financing: Protecting Livelihoods and development**

ROBUSTNESS-17 RAPIDITY-4 RESOURCEFULNESS-18 REDUNDANCY-5

Prevent the creation of new risk, reduce existing risk and increase resilience

Determinants of resilience include a combination of systems - livelihood capitals, pillars of resilience & DRM cycle.