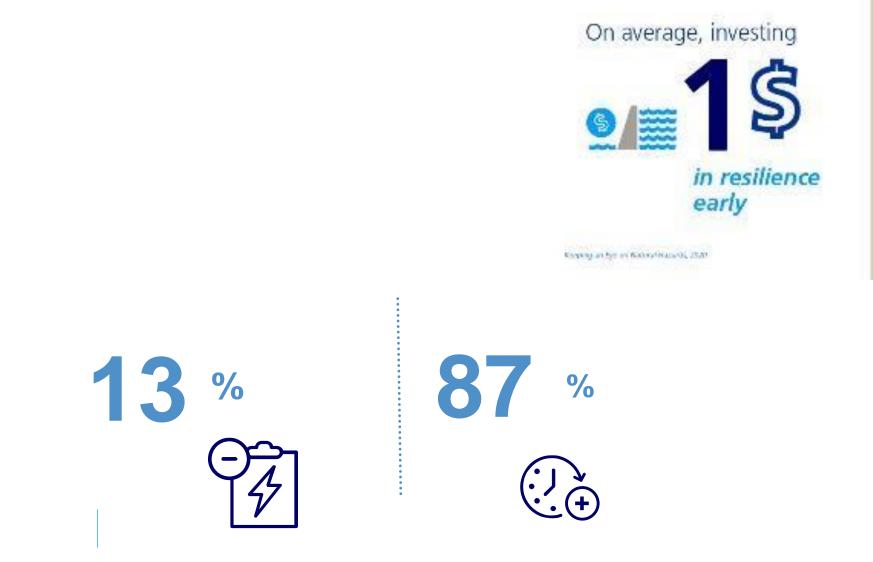

#### **Disaster Risk financing: Protecting Livelihoods and development**

ROBUSTNESS-17 RAPIDITY-4 RESOURCEFULNESS-18 REDUNDANCY-5

Prevent the creation of new risk, reduce existing risk and increase resilience