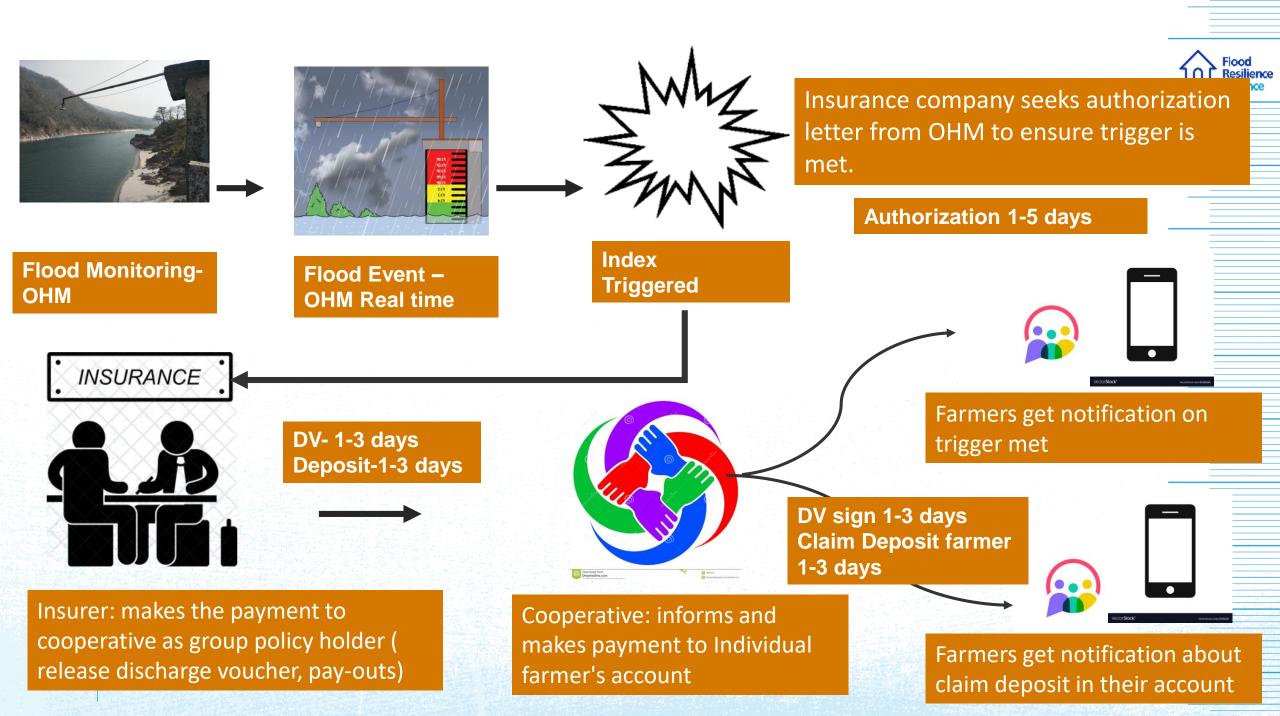

यस समितिमा प्राप्त तँहाको मिति २०७८।०२।०३(च.नं.२८५ कृ.ल.बि. २०७८।०७९) को पत्र सम्बन्धमा लेखिदैछ।

उपरोक्त सम्बन्धमा त्यस बीमकबाट **"मौसम सुचकाङ्क बीमालेख**" राजापुर नगरपालिका, मधुवन नगरपालिका, गेरुवा गाउँपालिका, गुलरिया नगरपालिका, बढियाताल गाउँपालिका, जानकी गाउँपालिका र टिकापुर नगरपालिकामा कर्णाली नदीको बहावले जलस्तरमा वृद्धि भई धान बालीमा हुन जाने जोखिममा बाढी तथा डुवान रक्षावरणको लागि स्वीकृति माग भई आएको सम्बन्धमा कृषि तथा पशुपन्छी बीमा निर्देशिका, २०७७ बमोजिम निम्नलिखित शर्तहरुको पूर्ण पालना गर्ने गरी हाललाई एक (१) वर्षका लागि कर्णाली नदी किनारको खेतीयोग्य जमिनमा धानको बीमाको परीक्षण (Piloting) प्रयोजनका लागि अस्थायी स्वीकृति प्रदान गरिएको व्यहोरा निर्णयानुसार अनुरोध गरिन्छ ।

अीमान् अध्यक्षज्यूको सचिवालय, नेपाल बीभा प्राधिकरण। श्रीमान् कार्यकारी निर्देशकको सचिवालय, नेपाल बीमा प्राधिकरण। THE\_Alert

120 m

िमति <u>२०७९/०६/१</u> गतेको कर्णाली नदीमा अाएको बाढीले IBFI अन्तर्गत जम्मा िवमङ्कको १०% रकम प्राप्त गर्नु भएको िथयो िहजो िमति <u>२०७९/०६/२३</u> गते पुन अर्को सुचकांक ११.८१ पार गरेकोले िवमङ्क रकममा थप १५% रकम प्राप्त गर्न योग्य भई जम्मा िवमङ्कको २५% रकम प्राप्त गर्नुहुने छ ।