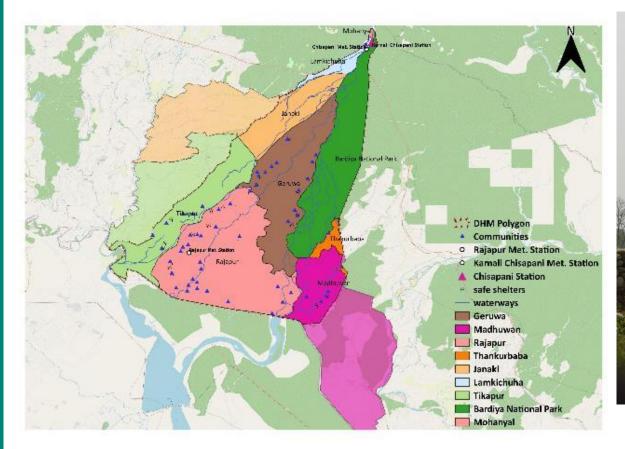

#### CDRI example- Index Based Flood Insurance-Lower Karnali – Ref: Chisapani station

| Flood level   | Payout (in %) |  |
|---------------|---------------|--|
| (Index)       |               |  |
| 10.80 - 11.80 | 10%           |  |
| 11.81 - 12.80 | 25%           |  |
| 12.81 - 13.80 | 50%           |  |
| 13.81 - 14.80 | 75%           |  |
| 14.81 & Above | 100%          |  |

यस समितिमा प्राप्त तँहाको मिति २०७८।०२।०३(च.नं.२८५ कृ.ल.बि. २०७८।०७९) को पत्र सम्बन्धमा लेखिदैछ।

उपरोक्त सम्बन्धमा त्यस बीमकबाट **"मौसम सुचकाङ्क बीमालेख**" राजापुर नगरपालिका, मधुवन नगरपालिका, गेरुवा गाउँपालिका, गुलरिया नगरपालिका, बढियाताल गाउँपालिका, जानकी गाउँपालिका र टिकापुर नगरपालिकामा कर्णाली नदीको बहावले जलस्तरमा वृद्धि भई धान बालीमा हुन जाने जोखिममा बाढी तथा डुवान रक्षावरणको लागि स्वीकृति माग भई आएको सम्बन्धमा कृषि तथा पशुपन्छी बीमा निर्देशिका, २०७७ बमोजिम निम्नलिखित शर्तहरुको पूर्ण पालना गर्ने गरी हाललाई एक (१) वर्षका लागि कर्णाली नदी किनारको खेतीयोग्य जमिनमा धानको बीमाको परीक्षण (Piloting) प्रयोजनका लागि अस्थायी स्वीकृति प्रदान गरिएको व्यहोरा निर्णयानुसार अनुरोध गरिन्छ ।

बोधार्थः श्रीमान् अध्यक्षज्यूको सचिवालय, बीमा समिति। श्रीमान् कार्यकारी निर्देशकको सचिवालय, बीमा समिति। 2022 – Karnali flood hit second trigger total pay out 25%

| Palika   | IBFI Policy | Kattha of Paddy | Sum      | Payout  |
|----------|-------------|-----------------|----------|---------|
|          | Holders     | land Insured    | Insured  |         |
| Tikapur  | 123         | 572             | 2058056  | 514514  |
| Janaki   | 116         | 997             | 3587206  | 896802  |
| Rajapur  | 483         | 1356            | 4879428  | 1219857 |
| Geruwa   | 127         | 669             | 2407062  | 601766  |
| Madhuwan | 86          | 367             | 1320466  | 330117  |
| Total    | 935         | 3961            | 14252218 | 3563054 |

#### 2023 – Lower Karnali

| Local government units in | insured | Insured land | Land in   | Sum      |
|---------------------------|---------|--------------|-----------|----------|
| Lower Karnali             | farmers | hectare      | Kattha    | Insured  |
| Tikapur                   | 681     | 205.11       | 6057.0534 | 21892176 |
| Janaki Rural Municipality | 248     | 64.71        | 1910.9352 | 6822360  |
| Rajapur Muncipality       | 1977    | 284.75       | 8408.8829 | 30272940 |
| Geruwa Rural Municipality | 1127    | 238.67       | 7048.1056 | 25373880 |
| Madhuban Mun              | 245     | 64.85        | 1915.0695 | 6894360  |
|                           | 4278    | 858.09       | 25340.047 | 91255716 |